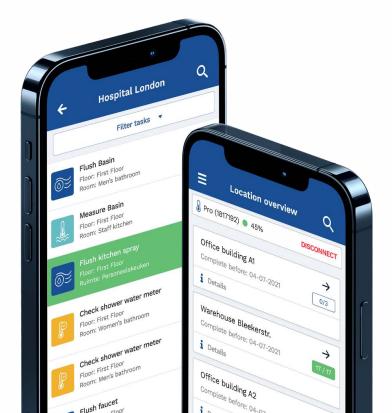

#### Make it quicker & easier for everyone involved

Our offline app eliminates the hassle of hard copy logbooks for evermore. It also provides clear, concise instructions for performing tasks and works in conjunction with a Bluetooth thermometer to ensure you take correct and accurate readings.

What's more, it even checks off tasks automatically in your digital logbook as you complete them, giving duty holders real-time insights and clear, actionable management data.

In short, LD-Control gives you full control of your Legionella prevention measures and even provides step-by-step instructions for anyone to perform on your behalf.

## Receive automatic task notifications & reminders

Using our app, you can schedule and assign tasks to your staff so that only relevant and current action items show up on their devices. And notifications and reminders ensure staff never miss a task. Nonetheless, we've put fallbacks in place in case they do, for example by reassigning tasks to other available staff members.