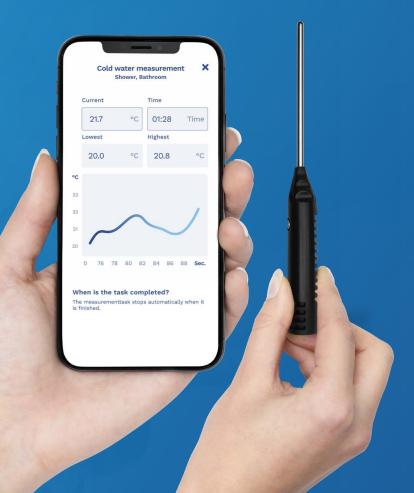

#### Make it quicker & easier for everyone involved

Our offline app eliminates the hassle of hard copy logbooks for evermore. It also provides clear, concise instructions for performing tasks and works in conjunction with a Bluetooth thermometer to ensure you take correct and accurate readings.

What's more, it even checks off tasks automatically in your digital logbook as you complete them, giving duty holders real-time insights and clear, actionable management data.

In short, LD-Control gives you full control of your Legionella prevention measures and even provides step-by-step instructions for anyone to perform on your behalf.