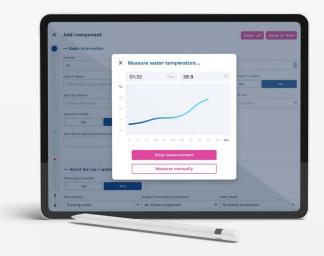

## The #1 platform for Legionella Risk Assessments.

Use the **LD-Inspect** app to assess all your assets, both online and offline, quickly and easily by answering a series of questions relevant to each item. You can even take photos and temperature readings from within the app using your device's camera and a Bluetooth thermometer.

| Add compor           |               |             |     |                   |              |       |
|----------------------|---------------|-------------|-----|-------------------|--------------|-------|
| Q Search within a    | Il components |             |     |                   |              |       |
| Convenient           |               |             | Ter | mplates for rooms |              |       |
| ☆ Favorites          |               | 23 >        | 20  | Ladlesroom        | 4 components | ··· 🗄 |
| Last used components |               | >           | 80  | Men's room        | 3 components | =     |
| Templates for rooms  |               | 7)          |     | Coffee corner     |              | +     |
| Categories           |               |             |     | Cleaning room     |              | +     |
| chargeries -         |               |             | 20  | Laundry room      | 8 components | 🗄     |
| ±Ç <sup>1</sup>      |               | C.          | 80  | Fuse box          | 7 components | 🗄     |
| Components           | Hot water     | Piping      | 20  | Disabled toilet   | 4 components |       |
| Æ                    | 600           | 20033       |     |                   |              |       |
| 8 L                  | Resource      | Alternative |     |                   |              |       |
| -                    |               |             |     |                   |              |       |
| ٢                    |               | (0)         |     |                   |              |       |
| Booster              | Reservaly     | Treatment   |     |                   |              |       |