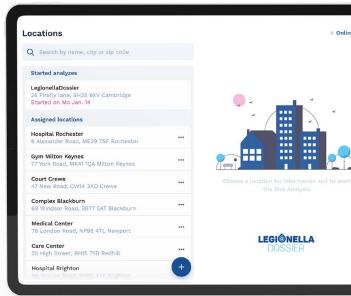

## The #1 platform for Legionella Risk Assessments.

Use the **LD-Inspect** app to assess all your assets, both online and offline, quickly and easily by answering a series of questions relevant to each item. You can even take photos and temperature readings from within the app using your device's camera and a Bluetooth thermometer.